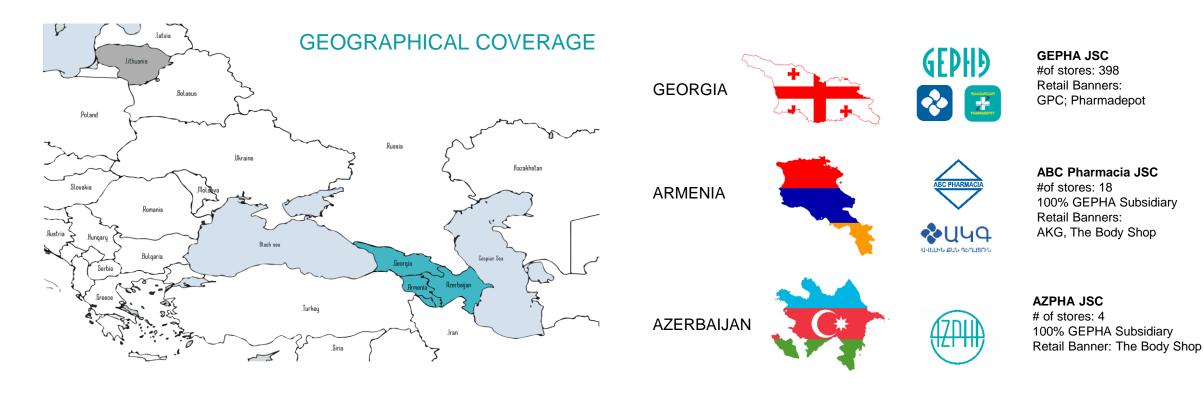

# INTRODUCING GEPHA - GEOGRAPHICAL COVERAGE

GEPHA JSC is the largest pharmaceuticals retailer and wholesaler in the country, with a c.35% market share by revenue. The business consists of retail pharmacy chain and a wholesale business which sells and supplies pharmaceuticals and parapharmacy goods to the partners all over the country.

The Body Shop is a British cosmetics, skin care and perfume company having presence in more than 65 countries worldwide.

GEPHA has master franchise for Caucasus Region and actively develops SIS business model alongside with brand's stand-alone stores. Currently GEPHA operates 3 standalone stores in Yerevan, Armenia and 4 standalone stores of the brand in Baku, Azerbaijan.