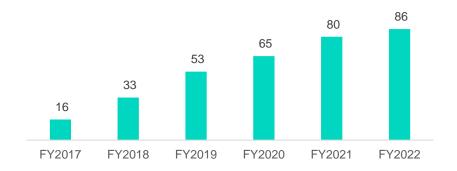

hare by revenue. The business consists of retail pharmacy chain and a wholesale business which sells and supplies pharmaceuticals and parapharmacy goods to the partners all over the country.

Headquarter: Tbilisi, Georgia

Industry: Health; Beauty; Cosmetics; Well-being; Food

# RETAIL BUSINESS

Pharmadepot Pharmacy GPC Pharmacy AKG Pharmacy Armenia Georgita FMCG Retail



# WHOLESALE BUSINESS

1,000+ B2B Partners
Daily distribution & Same day delivery
Distribution Coverage - All regions
across Georgia



GPC PHARMADEPOT www.georgita.ge – Web Ekimo, Glovo, Wolt, Bolt





# FRANCHISE BUSINESS

The Body Shop Afflelou Paris Triumph International/Sloggi Carter's

# INTRODUCING GEPHA – FINANCIAL METRICS



### **Financial metrics Y2022**

# Revenue and EBITDA



# Operating Cash Flow GEL mln



# **Operating metrics FY2023**

Number of pharmacies

398

Customer interactions per month

2.7mln

Average bill size (GEL)

21.1

Number of bills issued (mln)

30.0

Unique customers

1.7mln

Total number of employees

c.4,000

### MAJOR GROWTH DRIVERS IN MEDIUM TO LONG-TERM

Expanding retail footprint

Enhancing retail margin

Development of franchise business lines & retail categories

Expanding in new markets

E-Commerce

# INTRODUCING GEPHA - WAREHOUSE AND DISTRIBUTION





### **WAREHOUSE**

All GDP requirements are implemented and documented in warehouse;

Total capacity: 18,000 palettes, 40,000 SKU/items;

Three warehouses in Tbilisi: 33,000 sq meters (12,000 + 5,000 + 16,000);

1,200 sqm bonded warehouse in Mtskheta, Misaktsieli (near Tbilisi);

Owned vehicles fleet: 80 vans and