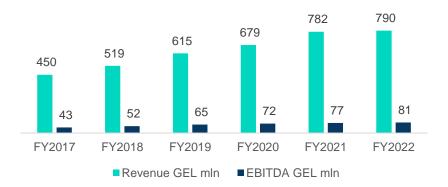

he country, with a c.35% market share by revenue. The business consists of retail pharmacy chain and a wholesale business which sells and supplies pharmaceuticals and parapharmacy goods to the partners all over the country.

Headquarter: Tbilisi, Georgia

Industry: Health; Beauty; Cosmetics; Well-being; Food

# RETAIL BUSINESS

Pharmadepot Pharmacy GPC Pharmacy AKG Pharmacy Armenia Georgita FMCG Retail



# WHOLESALE BUSINESS

1,000+ B2B Partners
Daily distribution & Same day delivery
Distribution Coverage - All regions
across Georgia



GPC PHARMADEPOT www.georgita.ge – Web Ekimo, Glovo, Wolt, Bolt





# FRANCHISE BUSINESS

The Body Shop Afflelou Paris Triumph International/Sloggi Carter's

# INTRODUCING GEPHA – FINANCIAL METRICS



### **Financial metrics Y2022**

# Revenue and EBITDA



# Operating Cash Flow GEL mln



# **Operating metrics FY2023**

Number of pharmacies

398

Customer interactions per month

2.7mln

Average bill size (GEL)

21.1

Number of bills issued (mln)

30.0

Unique customers

1.7mln

Total number of employees

c.4,000

### MAJOR GROWTH DRIVERS IN MEDIUM TO LONG-TERM

Expanding retail footprint

Enhancing retail margin

Development of franchise business lines & retail categories

Expanding in new markets

E-Commerce

# INTRODUCING GEPHA - WAREHOUSE AND DISTRIBUTION





### **WAREHOUSE**

All GDP requirements are implemented and documented in warehouse;

Total capacity: 18,000 palettes, 40,000 SKU/items;

Three warehouses in Tbilisi: 33,000 sq meters (12,000 + 5,000 + 16,000);

1,200 sqm bonded warehouse in Mtskheta, Misaktsieli (near Tbilisi);