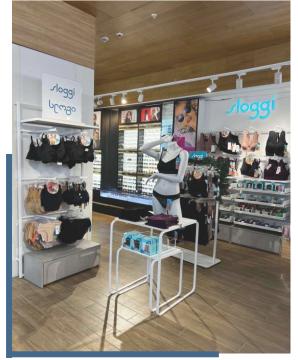

# FRANCHISE BUSINESS - THE TRIUMPH INTERNATIONAL

Triumph International is a Swiss underwear manufacturer founded in 1886 in Heubach, Germany. The company's headquarters has been located in Bad Zurzach, Switzerland, since 1977, and it has branches in more than 45 countries. In addition to the Triumph brand, the company produces and distributes the products under the brands Sloggi and AMO's Style by Triumph.

Triumph International is the world's most wearable, everyday, innovative bodywear manufacturer.

GEPHA has master franchise for Caucasus Region and started business by SIS business model making shopping experience of own GPC pharma customers even more attractive. In November, 2023 GEPHA has opened brand's the first standalone store in Georgia, followed by the second standalone in December.

|            | Shop type    | CURRENT | Y2025 |
|------------|--------------|---------|-------|
| GEORGIA    | Stand Alone  | 2       | 5     |
|            | Shop-In-Shop | 11      | 16    |
|            | Basket Wall  | 5       | 45    |
| ARMENIA    | Stand Alone  | -       | 2     |
|            | Basket Wall  | -       | 20    |
| AZERBAIJAN | Stand Alone  | -       | 5     |
|            | Shop-In-Shop | -       | 6     |