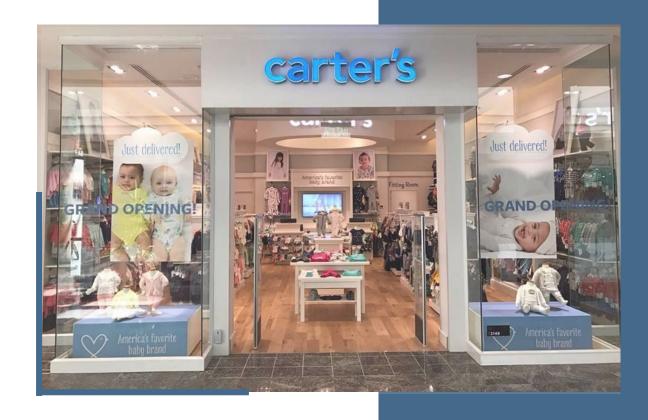

# carter's®

Carter's, Inc. (CRI) is a well-established company with history dating back to 1865. Carter's is the largest branded marketer of baby and children's clothing in the U.S., marketing apparel under 2 of the most recognized and enduring brands in the nation, Carter's and OshKosh B'gosh. Brand's heritage of quality, innovation, and value has earned the company the trust of generations of families.

GEPHA has master franchise for Georgia and actively develops SIS business model alongside with brand's stand-alone stores.

Mother and Baby category is the 2nd largest in GEPHA's portfolio; Hence the brand was launched simultaneously through SA and SIS business models.

|         | Shops type   | CURRENT | Y2025 |   |
|---------|--------------|---------|-------|---|
| •       | Stand Alone  | 4       | 6     | _ |
| GEORGIA | Shop-In-Shop | 21      | 30    |   |
|         | Basket Wall  | 25      | 75    |   |