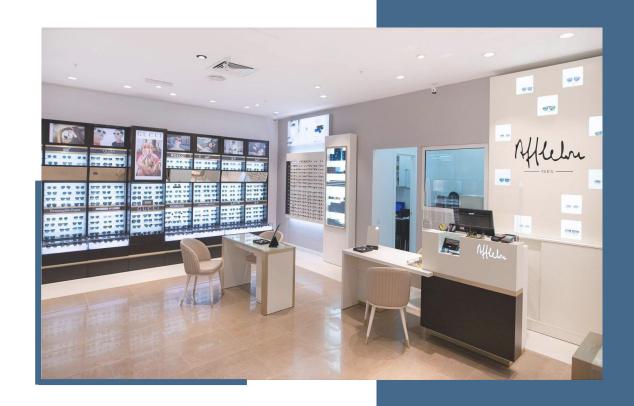

# **AFFLELOU**

Alain Afflelou is a French company, a chain of opticians specializing in the distribution of frames, optical lenses and contactology and hearing aid products.

In 1972, Alain Afflelou, the founder, opened his first store in Le Bouscat in the suburbs of Bordeaux. Alain Afflelou now has a network of 1,400 locations around the world, with a presence in thirteen countries with more than 700 stores in France, more than 300 in Spain, supplemented by a presence in 11 other countries.

GEPHA has master franchise for Caucasus Region and firstly introduced Afflelou Optics in Georgia with stand-alone shop followed by SIS business models within GPC pharmacies.

|            | Shop type    | CURRENT | Y2025 |
|------------|--------------|---------|-------|
| GEORGIA    | Stand Alone  | 3       | 8     |
|            | Shop-In-Shop | 8       | 10    |
|            | Basket Wall  | 20      | 25    |
| ARMENIA    | Stand Alone  | -       | 3     |
|            | Shop-In-Shop | 5       | 10    |
| AZERBAIJAN | Stand Alone  | -       | 5     |
|            | Shop-In-Shop | -       | -     |